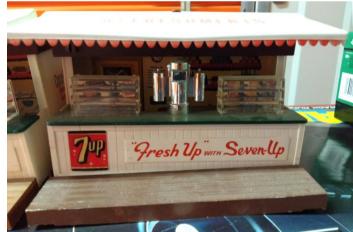

and Facebook in coming months for further updates!

## 2023 Sydney Club Member Auction Sunday 27 August: Latest Update

Some of the key details for the upcoming fantastic Member Auction:

- We have 125 lots locked in so far. This is half of the expected 250 lots.
- At least the first 30 lots will be no reserve items to kick start the action.
- We have two or three sellers still organising their lots but have space for some more. Please contact Dominic urgently if you are keen to sell and happy to support the Club with 10% commission to Club on sales.
- The full auction lot list numbered lot 001 to 250 will be included in the July Club Lines that is expected in your mail box about Monday 3<sup>rd</sup> July.

Here are some more lots that will be in Auction, including nice old buildings.