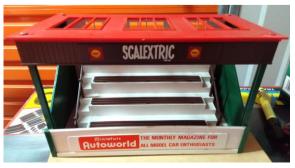

cebook in coming months for further updates!

## 2023 Sydney Club Member Auction Sunday 27 August: Latest Update

Some of the key details for the upcoming fantastic Member Auction:

- We have 125 lots locked in so far. This is half of the expected 250 lots.
- At least the first 30 lots will be no reserve items to kick start the action.
- We have two or three sellers still organising their lots but have space for some more. Please contact Dominic urgently if you are keen to sell and happy to support the Club with 10% commission to Club on sales.
- The full auction lot list numbered lot 001 to 250 will be included in the July Club Lines that is expected in your mail box about Monday 3<sup>rd</sup> July.

Here are some more lots that will be in Auction, including nice old buildings.