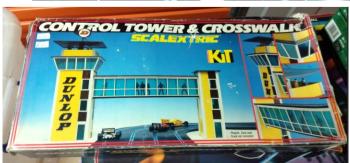

Facebook in coming months for further updates!

## 2023 Sydney Club Member Auction Sunday 27 August: Latest Update

Some of the key details for the upcoming fantastic Member Auction:

- We have 125 lots locked in so far. This is half of the expected 250 lots.
- At least the first 30 lots will be no reserve items to kick start the action.
- We have two or three sellers still organising their lots but have space for some more. Please contact Dominic urgently if you are keen to sell and happy to support the Club with 10% commission to Club on sales.
- The full auction lot list numbered lot 001 to 250 will be included in the July Club Lines that is expected in your mail box about Monday 3<sup>rd</sup> July.

Here are some more lots that will be in Auction, including nice old buildings.