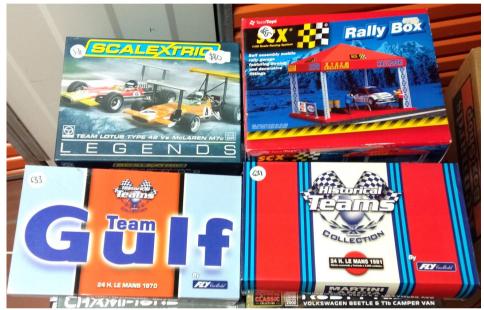

## 2023 Sydney Club Member Auction Sunday 27 August: Latest Update

Some of the key details for the upcoming fantastic Member Auction:

- We have 125 lots locked in so far. This is half of the expected 250 lots.
- At least the first 30 lots will be no reserve items to kick start the action.
- We have two or three sellers still organising their lots but have space for some more. Please contact Dominic urgently if you are keen to sell and happy to support the Club with 10% commission to Club on sales.
- The full auction lot list numbered lot 001 to 250 will be included in the July Club Lines that is expected in your mail box about Monday 3<sup>rd</sup> July.