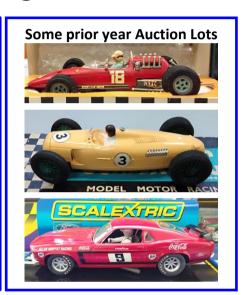

## The Annual Members Slot Car Auction Sunday 27th August 2023. First Lot 10am!

Focus on 1/32<sup>nd</sup> scale, expecting 250 lots!

We will have another varied and interesting auction with 250 lots.

It is a fast paced, interesting and friendly day as well as a great opportunity to sell or buy slot cars at competitive prices.

Always something special and of interest for any enthusiast.