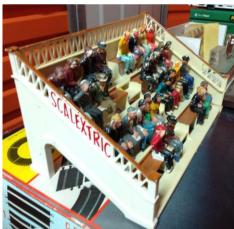

d Facebook in coming months for further updates!

## 2023 Sydney Club Member Auction Sunday 27 August: Latest Update

Some of the key details for the upcoming fantastic Member Auction:

- We have 125 lots locked in so far. This is half of the expected 250 lots.
- At least the first 30 lots will be no reserve items to kick start the action.
- We have two or three sellers still organising their lots but have space for some more. Please contact Dominic urgently if you are keen to sell and happy to support the Club with 10% commission to Club on sales.
- The full auction lot list numbered lot 001 to 250 will be included in the July Club Lines that is expected in your mail box about Monday 3<sup>rd</sup> July.

Here are some more lots that will be in Auction, including nice old buildings.